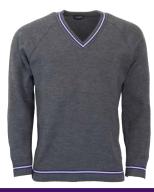

### **Summer Uniform (Terms 1 and 4)**

- CBC striped shirt.
  - A long-sleeved shirt must always be tucked in.
  - A short-sleeved shirt may be worn out with the shorts only.
  - Banded shirt up to size 14 for Junior Campus students only.
- Charcoal CBC jumper or vest.
- Charcoal CBC trousers or shorts with CBC socks.
- Black leather school shoes (Business style).
- CBC broad-brim hat (compulsory for all students). In alignment with our school Sun Smart Policy, this may also include certain days in Terms 2 and 3, weather dependent.

#### Winter Uniform (Terms 2 and 3)

- Purple CBC Blazer.
- CBC striped shirt and tie.
  - Both long or short sleeve shirts may be worn but must be tucked in. Banded shirt up to size 14 for Junior Campus only.
- Charcoal CBC jumper or vest.
- Charcoal CBC trousers or shorts with CBC socks.
- Black leather school shoes (Business style).
- A purple and white scarf with embroidered College emblem may be worn with the Winter Uniform only; neck warmers are not permitted.
- The CBC Beanie.

### Standard Uniform

Short Sleeve Striped Shirt (Summer/Winter)

Long Sleeve Striped Shirt (Summer/Winter)

Charcoal Vest (Summer/Winter)

Charcoal Jumper (Summer/Winter)

CBC Blazer (Winter Only)

Charcoal Shorts (Summer/Winter)