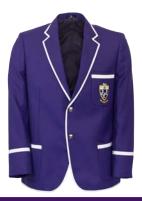

#### Winter Uniform (Terms 2 and 3)

- Purple CBC Blazer.
- CBC striped shirt and tie.
  - Both long or short sleeve shirts may be worn but must be tucked in. Banded shirt up to size 14 for Junior Campus only.
- Charcoal CBC jumper or vest.
- Charcoal CBC trousers or shorts with CBC socks.
- Black leather school shoes (Business style).
- A purple and white scarf with embroidered College emblem may be worn with the Winter Uniform only; neck warmers are not permitted.
- The CBC Beanie.

### Standard Uniform

Short Sleeve Striped Shirt (Summer/Winter)

Long Sleeve Striped Shirt (Summer/Winter)

Charcoal Vest (Summer/Winter)

Charcoal Jumper (Summer/Winter)

CBC Blazer (Winter Only)

Charcoal Shorts (Summer/Winter)