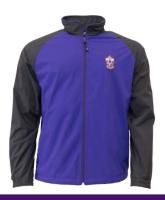

### **Physical Education Uniform**

- Purple CBC polo top for PE.
- Charcoal CBC PE shorts and/or tracksuit bottoms.
- CBC sports socks or plain white.
- Charcoal CBC sports jacket, jogger top or sports vest.
- Purple CBC sports cap (where approved by the cocurricular leader).
- Lace-up sneakers/sports shoes appropriate for sport and physical activity (canvas/volley/high top style shoes are not permitted).

# Physical Education / Other

Purple Polo Top (Summer/Winter)

Charcoal Jogger Top (Summer/Winter)

**Charcoal Sports Jacket** (Summer/Winter)

Charcoal Sports Vest (Summer/Winter)

Charcoal PE Shorts (Summer/Winter)