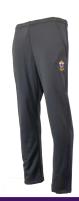

### **Physical Education Uniform**

- Purple CBC polo top for PE.
- Charcoal CBC PE shorts and/or tracksuit bottoms.
- CBC sports socks or plain white.
- Charcoal CBC sports jacket, jogger top or sports vest.
- Purple CBC sports cap (where approved by the cocurricular leader).
- Lace-up sneakers/sports shoes appropriate for sport and physical activity (canvas/volley/high top style shoes are not permitted).

**Charcoal Track Pants** (Summer/Winter)

**CBC PE Socks** (Summer/Winter)

CBC Sports Cap (Summer/Winter)

**CBC School Bag** 

Library Bag

**House Badges** 