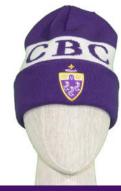

#### Winter Uniform (Terms 2 and 3)

- Purple CBC Blazer.
- CBC striped shirt and tie.
  - Both long or short sleeve shirts may be worn but must be tucked in. Banded shirt up to size 14 for Junior Campus only.
- Charcoal CBC jumper or vest.
- Charcoal CBC trousers or shorts with CBC socks.
- Black leather school shoes (Business style).
- A purple and white scarf with embroidered College emblem may be worn with the Winter Uniform only; neck warmers are not permitted.
- The CBC Beanie.

Charcoal Trousers (Summer/Winter)

CBC Tie (Winter Only)

CBC Broad Brim Hat (Summer/Winter)

CBC Scarf (Winter Only)

CBC Beanie (Winter Only)

CBC Socks (Summer/Winter)