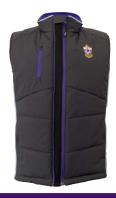

### **Physical Education Uniform**

- Purple CBC polo top for PE.
- Charcoal CBC PE shorts and/or tracksuit bottoms.
- CBC sports socks or plain white.
- Charcoal CBC sports jacket, jogger top or sports vest.
- Purple CBC sports cap (where approved by the cocurricular leader).
- Lace-up sneakers/sports shoes appropriate for sport and physical activity (canvas/volley/high top style shoes are not permitted).

# Physical Education / Other

Purple Polo Top (Summer/Winter)

Charcoal Jogger Top (Summer/Winter)

**Charcoal Sports Jacket** (Summer/Winter)

Charcoal Sports Vest (Summer/Winter)

Charcoal PE Shorts (Summer/Winter)