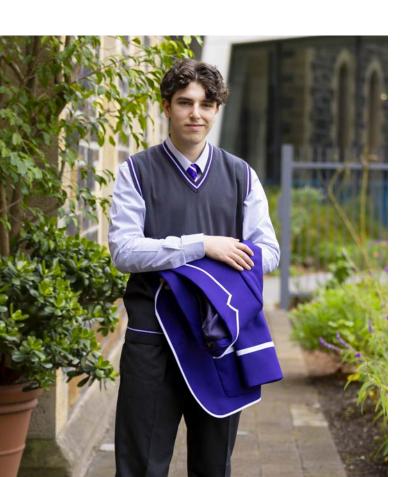

#### Winter Uniform (Terms 2 and 3)

- Purple CBC Blazer.
- CBC striped shirt and tie.
  - Both long or short sleeve shirts may be worn but must be tucked in. Banded shirt up to size 14 for Junior Campus only.
- Charcoal CBC jumper or vest.
- Charcoal CBC trousers or shorts with CBC socks.
- Black leather school shoes (Business style).
- A purple and white scarf with embroidered College emblem may be worn with the Winter Uniform only; neck warmers are not permitted.
- The CBC Beanie.

### Standard Uniform

Short Sleeve Striped Shirt (Summer/Winter)

Long Sleeve Striped Shirt (Summer/Winter)

Charcoal Vest (Summer/Winter)

Charcoal Jumper (Summer/Winter)

CBC Blazer (Winter Only)

Charcoal Shorts (Summer/Winter)