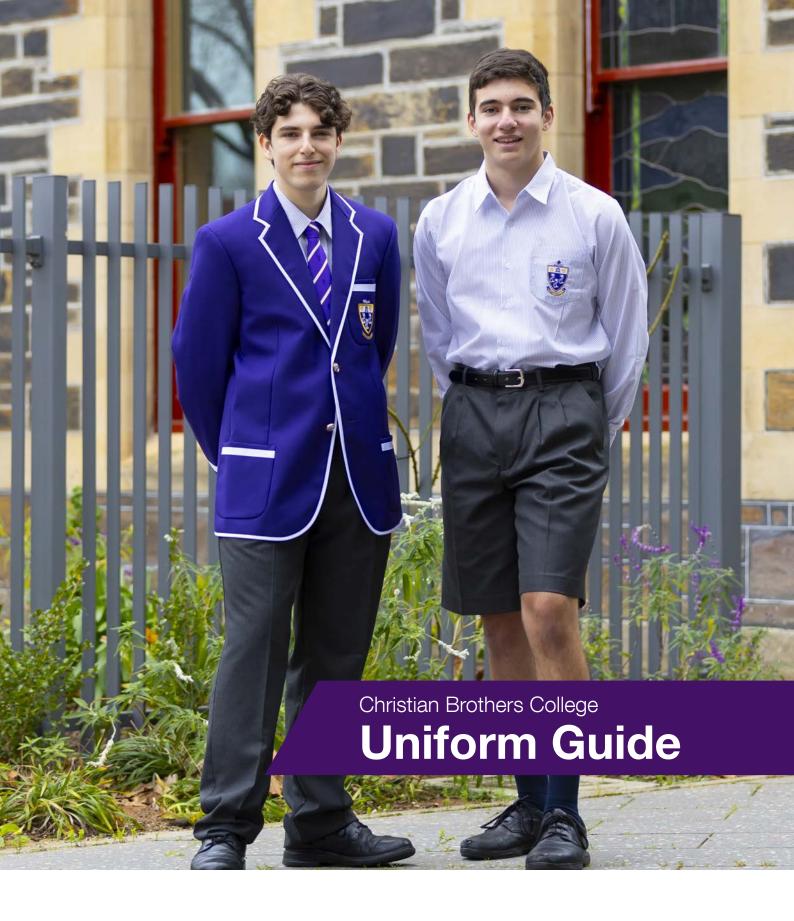

### **Summer Uniform (Terms 1 and 4)**

- CBC striped shirt.
  - A long-sleeved shirt must always be tucked in.
  - A short-sleeved shirt may be worn out with the shorts only.
  - Banded shirt up to size 14 for Junior Campus students only.
- Charcoal CBC jumper or vest.
- Charcoal CBC trousers or shorts with CBC socks.
- Black leather school shoes (Business style).
- CBC broad-brim hat (compulsory for all students). In alignment with our school Sun Smart Policy, this may also include certain days in Terms 2 and 3, weather dependent.

#### Winter Uniform (Terms 2 and 3)

- Purple CBC Blazer.
- CBC striped shirt and tie.
  - Both long or short sleeve shirts may be worn but must be tucked in. Banded shirt up to size 14 for Junior Campus only.
- Charcoal CBC jumper or vest.
- Charcoal CBC trousers or shorts with CBC socks.
- Black leather school shoes (Business style).
- A purple and white scarf with embroidered College emblem may be worn with the Winter Uniform only; neck warmers are not permitted.
- The CBC Beanie.