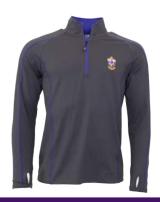

### **Physical Education Uniform**

- Purple CBC polo top for PE.
- Charcoal CBC PE shorts and/or tracksuit bottoms.
- CBC sports socks or plain white.
- Charcoal CBC sports jacket, jogger top or sports vest.
- Purple CBC sports cap (where approved by the cocurricular leader).
- Lace-up sneakers/sports shoes appropriate for sport and physical activity (canvas/volley/high top style shoes are not permitted).

# Physical Education / Other

Purple Polo Top (Summer/Winter)

Charcoal Jogger Top (Summer/Winter)

**Charcoal Sports Jacket** (Summer/Winter)

Charcoal Sports Vest (Summer/Winter)

Charcoal PE Shorts (Summer/Winter)