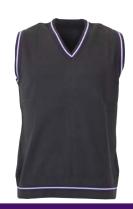

### **Summer Uniform (Terms 1 and 4)**

- CBC striped shirt.
  - A long-sleeved shirt must always be tucked in.
  - A short-sleeved shirt may be worn out with the shorts only.
  - Banded shirt up to size 14 for Junior Campus students only.
- Charcoal CBC jumper or vest.
- Charcoal CBC trousers or shorts with CBC socks.
- Black leather school shoes (Business style).
- CBC broad-brim hat (compulsory for all students). In alignment with our school Sun Smart Policy, this may also include certain days in Terms 2 and 3, weather dependent.

#### Winter Uniform (Terms 2 and 3)

- Purple CBC Blazer.
- CBC striped shirt and tie.
  - Both long or short sleeve shirts may be worn but must be tucked in. Banded shirt up to size 14 for Junior Campus only.
- Charcoal CBC jumper or vest.
- Charcoal CBC trousers or shorts with CBC socks.
- Black leather school shoes (Business style).
- A purple and white scarf with embroidered College emblem may be worn with the Winter Uniform only; neck warmers are not permitted.
- The CBC Beanie.

### Standard Uniform

Short Sleeve Striped Shirt (Summer/Winter)

Long Sleeve Striped Shirt (Summer/Winter)

Charcoal Vest (Summer/Winter)

Charcoal Jumper (Summer/Winter)

CBC Blazer (Winter Only)

Charcoal Shorts (Summer/Winter)