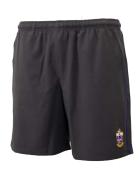

### **Physical Education Uniform**

- Purple CBC polo top for PE.
- Charcoal CBC PE shorts and/or tracksuit bottoms.
- CBC sports socks or plain white.
- Charcoal CBC sports jacket, jogger top or sports vest.
- Purple CBC sports cap (where approved by the cocurricular leader).
- Lace-up sneakers/sports shoes appropriate for sport and physical activity (canvas/volley/high top style shoes are not permitted).

# Physical Education / Other

Purple Polo Top (Summer/Winter)

Charcoal Jogger Top (Summer/Winter)

**Charcoal Sports Jacket** (Summer/Winter)

Charcoal Sports Vest (Summer/Winter)

Charcoal PE Shorts (Summer/Winter)