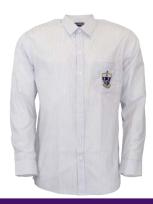

### **Summer Uniform (Terms 1 and 4)**

- CBC striped shirt.
  - A long-sleeved shirt must always be tucked in.
  - A short-sleeved shirt may be worn out with the shorts only.
  - Banded shirt up to size 14 for Junior Campus students only.
- Charcoal CBC jumper or vest.
- Charcoal CBC trousers or shorts with CBC socks.
- Black leather school shoes (Business style).
- CBC broad-brim hat (compulsory for all students). In alignment with our school Sun Smart Policy, this may also include certain days in Terms 2 and 3, weather dependent.

#### Winter Uniform (Terms 2 and 3)

- Purple CBC Blazer.
- CBC striped shirt and tie.
  - Both long or short sleeve shirts may be worn but must be tucked in. Banded shirt up to size 14 for Junior Campus only.
- Charcoal CBC jumper or vest.
- Charcoal CBC trousers or shorts with CBC socks.
- Black leather school shoes (Business style).
- A purple and white scarf with embroidered College emblem may be worn with the Winter Uniform only; neck warmers are not permitted.
- The CBC Beanie.

### Standard Uniform

Short Sleeve Striped Shirt (Summer/Winter)

Long Sleeve Striped Shirt (Summer/Winter)

Charcoal Vest (Summer/Winter)

Charcoal Jumper (Summer/Winter)

CBC Blazer (Winter Only)

Charcoal Shorts (Summer/Winter)