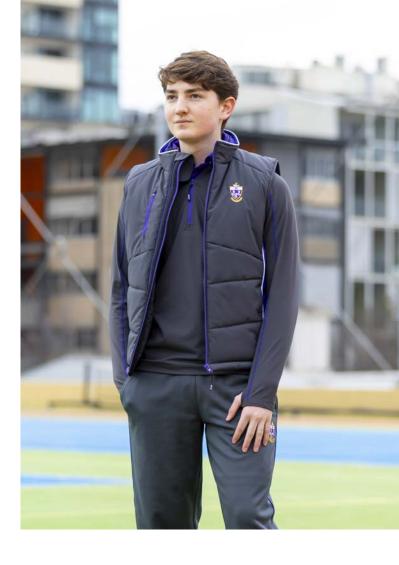

### **Physical Education Uniform**

- Purple CBC polo top for PE.
- Charcoal CBC PE shorts and/or tracksuit bottoms.
- CBC sports socks or plain white.
- Charcoal CBC sports jacket, jogger top or sports vest.
- Purple CBC sports cap (where approved by the cocurricular leader).
- Lace-up sneakers/sports shoes appropriate for sport and physical activity (canvas/volley/high top style shoes are not permitted).

# Physical Education / Other

Purple Polo Top (Summer/Winter)

Charcoal Jogger Top (Summer/Winter)

**Charcoal Sports Jacket** (Summer/Winter)

Charcoal Sports Vest (Summer/Winter)

Charcoal PE Shorts (Summer/Winter)

**Charcoal Track Pants** (Summer/Winter)

**CBC PE Socks** (Summer/Winter)

CBC Sports Cap (Summer/Winter)

**CBC School Bag** 

Library Bag

**House Badges** 