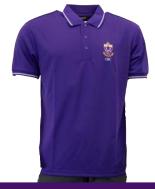

### **Physical Education Uniform**

- Purple CBC polo top for PE.
- Charcoal CBC PE shorts and/or tracksuit bottoms.
- CBC sports socks or plain white.
- Charcoal CBC sports jacket, jogger top or sports vest.
- Purple CBC sports cap (where approved by the cocurricular leader).
- Lace-up sneakers/sports shoes appropriate for sport and physical activity (canvas/volley/high top style shoes are not permitted).

# Physical Education / Other

Purple Polo Top (Summer/Winter)

Charcoal Jogger Top (Summer/Winter)

**Charcoal Sports Jacket** (Summer/Winter)

Charcoal Sports Vest (Summer/Winter)

Charcoal PE Shorts (Summer/Winter)