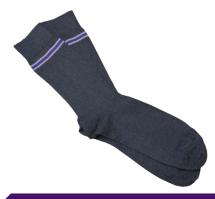

### **Summer Uniform (Terms 1 and 4)**

- CBC striped shirt.
  - A long-sleeved shirt must always be tucked in.
  - A short-sleeved shirt may be worn out with the shorts only.
  - Banded shirt up to size 14 for Junior Campus students only.
- Charcoal CBC jumper or vest.
- Charcoal CBC trousers or shorts with CBC socks.
- Black leather school shoes (Business style).
- CBC broad-brim hat (compulsory for all students). In alignment with our school Sun Smart Policy, this may also include certain days in Terms 2 and 3, weather dependent.

#### Winter Uniform (Terms 2 and 3)

- Purple CBC Blazer.
- CBC striped shirt and tie.
  - Both long or short sleeve shirts may be worn but must be tucked in. Banded shirt up to size 14 for Junior Campus only.
- Charcoal CBC jumper or vest.
- Charcoal CBC trousers or shorts with CBC socks.
- Black leather school shoes (Business style).
- A purple and white scarf with embroidered College emblem may be worn with the Winter Uniform only; neck warmers are not permitted.
- The CBC Beanie.

Charcoal Trousers (Summer/Winter)

CBC Tie (Winter Only)

CBC Broad Brim Hat (Summer/Winter)

CBC Scarf (Winter Only)

CBC Beanie (Winter Only)

CBC Socks (Summer/Winter)