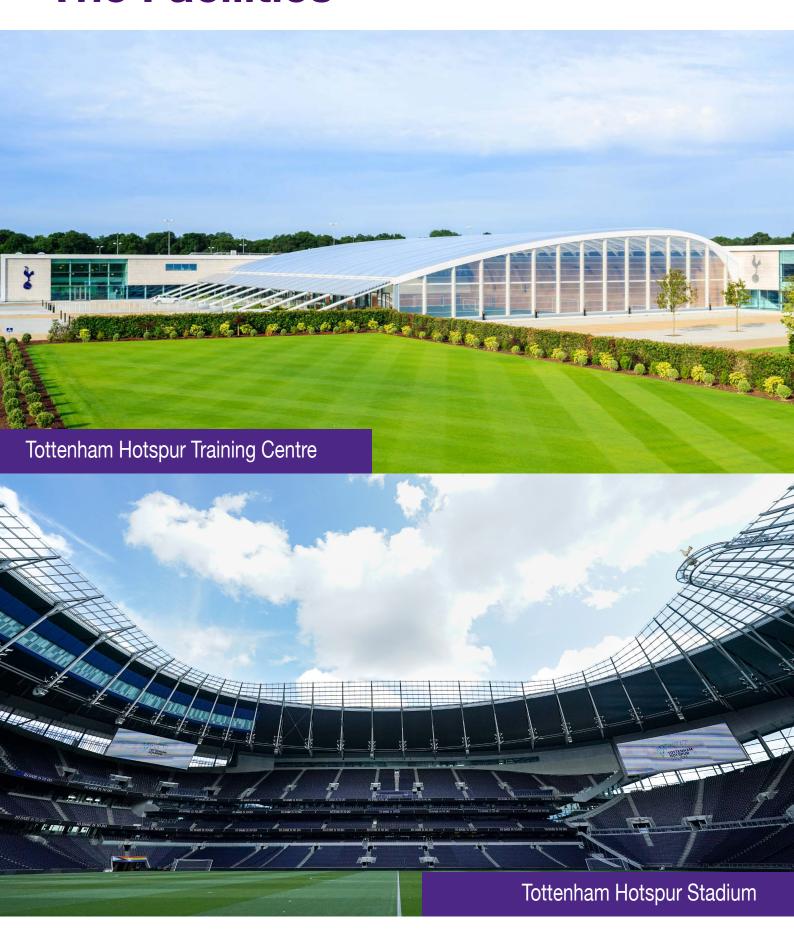

## **The Facilities**

The Tottenham Hotspur state-of-the-art facilities provide selected students with the chance to immerse themselves in the world of professional soccer, in conjunction with the dedicated coaches who will run the bespoke training experience.